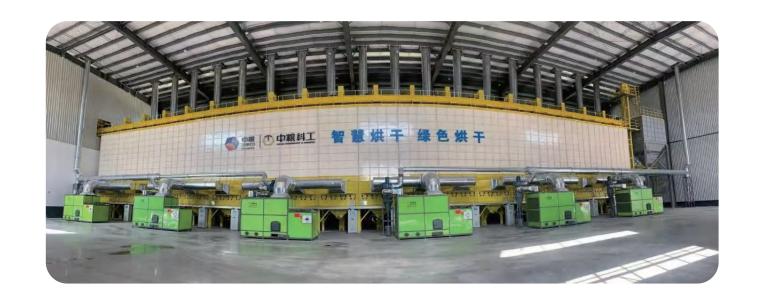

# DRYER EQUIPMENT

The multi-layer angular air inlet and outlet structure can be installed and used in multiple sections.

Batch processing capacity: 10T/B-50T/B; Moisture reduction rate: 0.8%/h~1.5%/h;

Capacity range of 100-1000 tons/day with adjustable moistureim reduction of 2-20%.

Suitable for corn, wheat, paddy, soybean, rapeseed, seed and more.