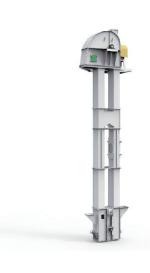

#### **Bucket Elevator**

#### **Features**

- Low noise and good sealing;
- Electrostatic spraying or galvanized;
- Oil proof, waterproof fame retardant EP tape;
- Polymeric polyethylene bucket, light weight, strong and durable;
- Equipped with anti-deviation, stall and anti-reverse devices;
- Screw or gravity tension;
- Equipped with explosion vent.