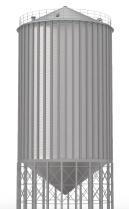

## Hopper Silo

- Volume: 5-2,000MT (0.75t/m³);
- Diameter: 3.6-12.8m;
- Hopper angle: 40°, 45°, 50°, 55°;
- Steel grade stamps: SGH340,SGH440,Q235,Q355;
- Coating: Z275, Z350, Z450, Z600 and "310g/m², 350g/m² Magnesium+ Aluminum+Zinc";
- 8.8, 10.9 grade bolt.