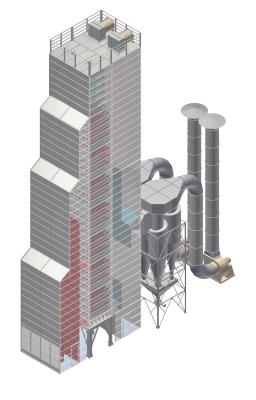

# DRYER EQUIPMENT

The multi-layer angular air inlet and outlet structure can be installed and used in multiple sections.

Batch processing capacity: 10T/B-50T/B; Moisture reduction rate: 0.8%/h~1.5%/h;

Capacity range of 100-1000 tons/day with adjustable moistureim reduction of 2-20%.