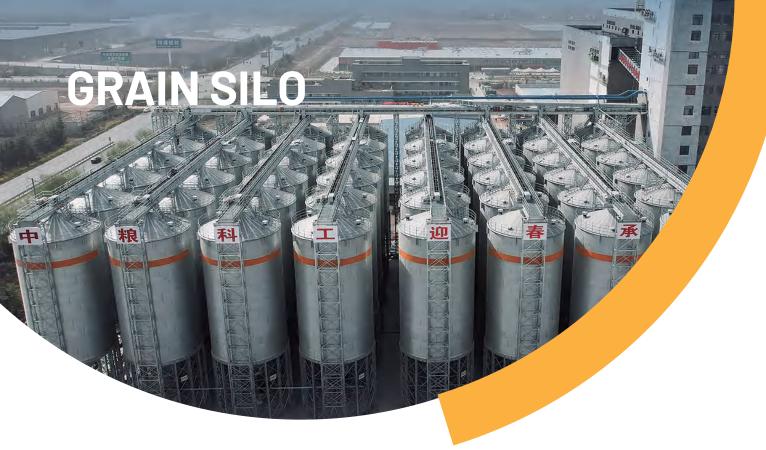

#### Flat Sottom Silo

- Volume: 5-16,000MT (0.75t/m³);
- Diameter: 1.8-32.1m;
- Coating: Z275, Z350, Z450, Z600 and "310g/m2, 350g/m2 Magnesium+ Aluminum+Zinc";
- Steel grade stamps: SGH340,SGH440,Q235,Q355;
- Stiffener: "W" type;
- Standard auxiliary: Manhole, ladder, handrail, natural vent, clearance platform, maintenance platforms, big gate and guardrails;
- Optional auxiliary: Material level detection (high and low); temperature measuring system, fumigation system (closed silo), full intellegent level monitering system, silo body insulation;
- 8.8, 10.9 grade bolt.