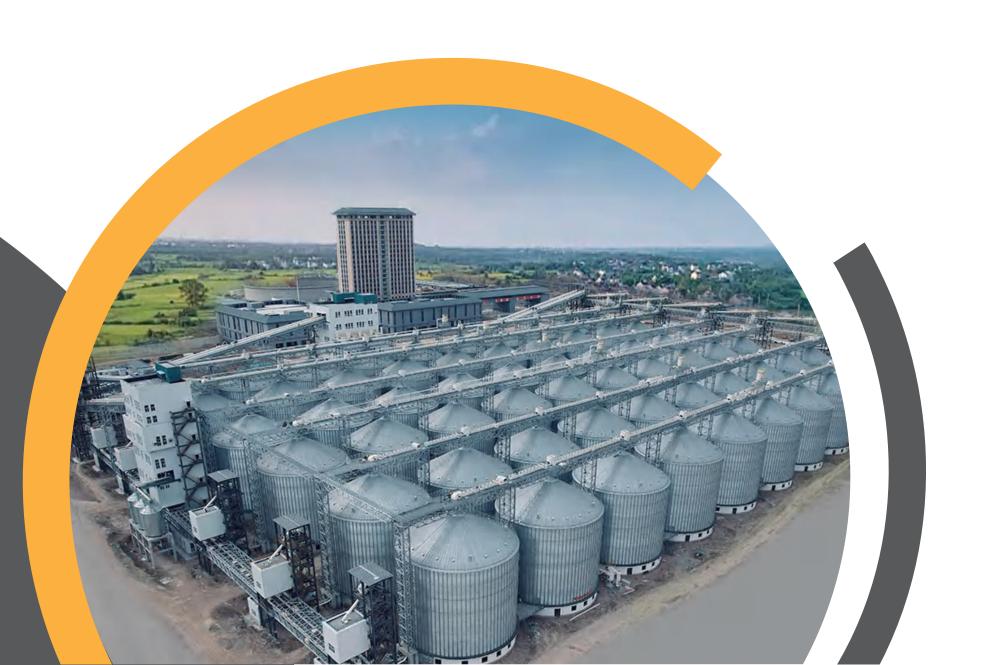

#### Flat Sottom Silo

- Volume: 5-16,000MT (0.75t/m³);
- Diameter: 1.8-32.1m;
- Coating: Z275, Z350, Z450, Z600 and "310g/m2, 350g/m2 Magnesium+ Aluminum+Zinc";
- Steel grade stamps: SGH340,SGH440,Q235,Q355;
- Stiffener: "W" type;
- Standard auxiliary: Manhole, ladder, handrail, natural vent, clearance platform, maintenance platforms, big gate and guardrails;
- Optional auxiliary: Material level detection (high and low); temperature measuring system, fumigation system (closed silo), full intellegent level monitering system, silo body insulation;
- 8.8, 10.9 grade bolt.