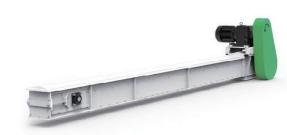

## **Chain Conveyor**

#### **Features**

- Small volume, low noise and good sealing;
- Electrostatic spraying or galvanized;
- Equipped with anti-block device;
- UHWPE scraper.