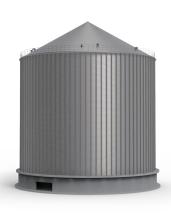

#### Flat Sottom Silo

- Volume: 5-16,000MT (0.75t/m³);
- Diameter: 1.8-32.1m;
- Coating: Z275, Z350, Z450, Z600 and "310g/m2, 350g/m2 Magnesium+ Aluminum+Zinc";
- Steel grade stamps: SGH340,SGH440,Q235,Q355;
- Stiffener: "W" type;
- Standard auxiliary: Manhole, ladder, handrail, natural vent, clearance platform, maintenance platforms, big gate and guardrails;
- Optional auxiliary: Material level detection (high and low); temperature measuring system, fumigation system (closed silo), full intellegent level monitering system, silo body insulation;
- 8.8, 10.9 grade bolt.