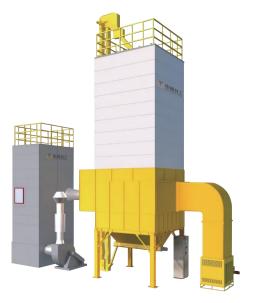

# DRYER EQUIPMENT

The multi-layer angular air inlet and outlet structure can be installed and used in multiple sections.

Batch processing capacity: 10T/B-50T/B; Moisture reduction rate: 0.8%/h~1.5%/h;

Capacity range of 100-1000 tons/day with adjustable moistureim reduction of 2-20%.