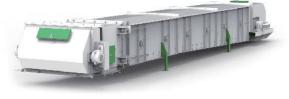

## **Chain Conveyor**

#### **Features**

- Small volume, low noise and good sealing;
- Electrostatic spraying or galvanized;
- Equipped with anti-block device;
- UHWPE scraper.